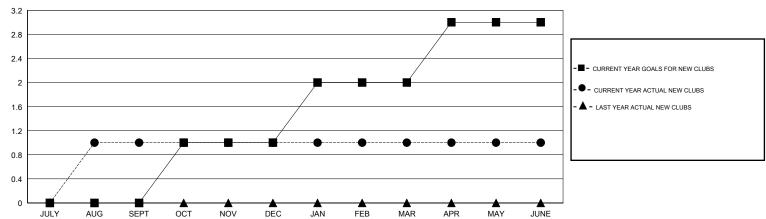

## GOALS AND ACTUAL NEW CLUBS CUMULATIVE

| DROPPED CLUBS: 2  DROPPED MEMBERS |    | 17 CLUBS OF 29 ADDED 1 OR MORE NEW MEMBERS | GENDER DISTRIBUTION           MALE         346 (43.91%)           FEMALE         442 (56.09%) |  |     |
|-----------------------------------|----|--------------------------------------------|-----------------------------------------------------------------------------------------------|--|-----|
| DECEASED                          | 7  | CLICK HERE FOR CUMULATIVE                  | TOTAL FAMILY UNIT MEMBERS                                                                     |  | 506 |
| CLUB CANCELLED 21 OTHER 67        |    | MEMBERSHIP DATA                            | FAMILY MEMBERS PAYING HALF                                                                    |  | 253 |
| TOTAL                             | 95 |                                            |                                                                                               |  |     |