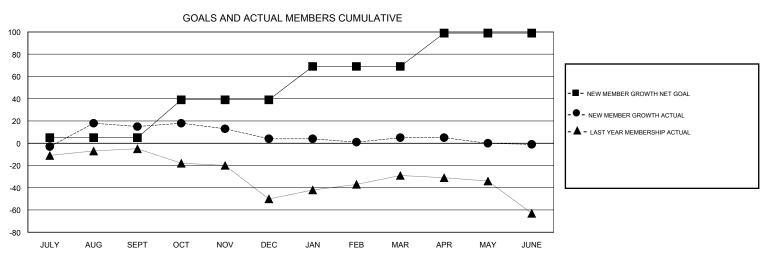

## MONTHLY MEMBERSHIP PROGRESS REPORT

District 128

Results as of: 6/30/2017

| Clubs                 |               |           |               | Members               |                                                                |                                                              |                                                    |  |
|-----------------------|---------------|-----------|---------------|-----------------------|----------------------------------------------------------------|--------------------------------------------------------------|----------------------------------------------------|--|
| RESULTS FOR 2016-2017 |               |           |               | RESULTS FOR 2016-2017 |                                                                |                                                              |                                                    |  |
| QUARTER               | NEW CLUB GOAL | NEW CLUBS | DROPPED CLUBS | QUARTER               | NEW MEMBER GROWTH<br>NET GOAL (not reinstated<br>or transfers) | NEW MEMBER<br>GROWTH ACTUAL (not<br>reinstated or transfers) | DROPPED<br>MEMBERS ACTUAL<br>(including transfers) |  |
| JULY/AUG/SEPT         | 0             | 1         | 0             | JULY/AUG/SEPT         | 5                                                              | 42                                                           | 27                                                 |  |
| OCT/NOV/DEC           | 1             | 0         | 1             | OCT/NOV/DEC           | 34                                                             | 6                                                            | 17                                                 |  |
| JAN/FEB/MAR           | 1             | 0         | 0             | JAN/FEB/MAR           | 30                                                             | 17                                                           | 16                                                 |  |
| APR/MAY/JUNE          | 1             | 0         | 1             | APR/MAY/JUNE          | 30                                                             | 29                                                           | 35                                                 |  |